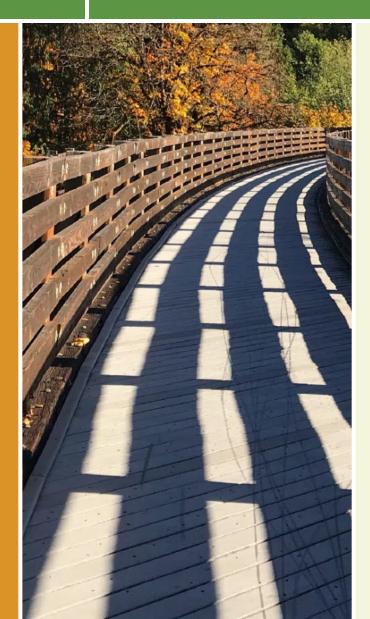

## The Huron Sunrise Trail follows the shore of Lake Huron from south of Rogers City, through town and north to end at 40 Mile

The Huron Sunrise Trail follows the shore of Lake Huron from south of Rogers City, through town and north to end at 40 Mile Lighthouse. The scenic trail links the town with Vogler Conservation Area, a 270-acre forest preserve (which also has many trails for hiking and mountain biking), Hoeft State Park and 40 Mile Lighthouse, which includes a museum and a picnic area. For more details on each segment of the trail, visit <u>Top of Michigan Trails</u>.

## TrailLink.com

States: Michigan Counties: Presque Isle Length: 8miles Trail end points: Harbor View (Rogers City) to 40 Mile Point Lighthouse Trail surfaces: Asphalt,Concrete Trail category: Greenway/Non-RT Trail activities: Bike,Inline Skating,Wheelchair Accessible,Mountain Biking,Walking