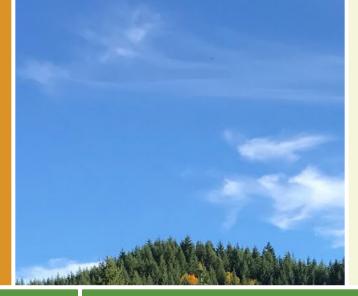

## The Huron Sunrise Trail follows the shore of Lake Huron from south of Rogers City, through town and north to end at 40 Mile

The Huron Sunrise Trail follows the shore of Lake Huron from south of Rogers City, through town and north to end at 40 Mile Lighthouse. The scenic trail links the town with Vogler Conservation Area, a 270-acre forest preserve (which also has many trails for hiking and mountain biking), Hoeft State Park and 40 Mile Lighthouse, which includes a museum and a picnic area. For more details on each segment of the trail, visit <u>Top of Michigan Trails</u>.