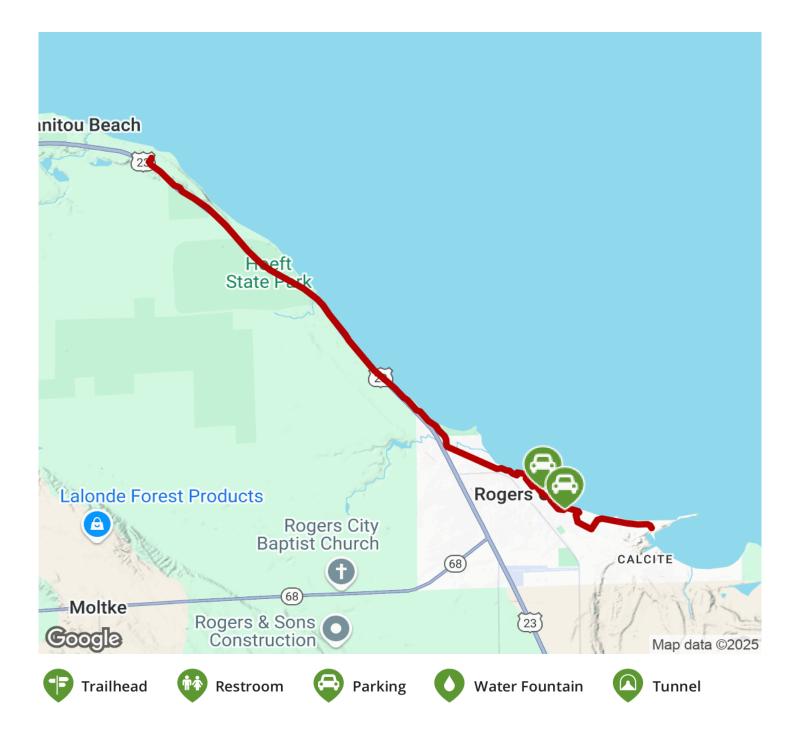

## TrailLink.com

States: Michigan Counties: Presque Isle Length: 8miles Trail end points: Harbor View (Rogers City) to 40 Mile Point Lighthouse Trail surfaces: Asphalt,Concrete Trail category: Greenway/Non-RT Trail activities: Bike,Inline Skating,Wheelchair Accessible,Mountain Biking,Walking

## **Parking & Trail Access**

Park at 40 Mile Lighthouse (7 miles north of Rogers City on US 23; note: go past 40 Mile Point Rd. and turn east on County Park Road), Rogers City Marina at Lakeside Park and at the ball fields off Calcite Road.